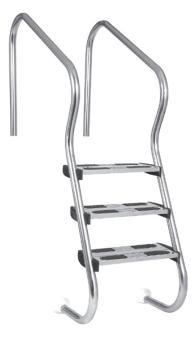

## Standard Asymmetrical Ladder Atecpool standard asymmetrical ladders made of AISI 316 are designed for safety against slipping near pool surfaces

Atecpool standard asymmetrical ladders made of AISI 316 are designed for safety against slipping near pool surfaces or slopes. Steps in stainless steel with anti-slip security. Handrails in polished stainless steel (Ø42mm tube). Complete with anchors and earthing accessories.