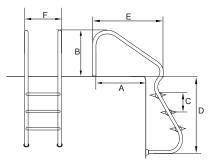

| Steps | А    | В    | С    | D    | E    | F    | G    |
|-------|------|------|------|------|------|------|------|
|       | (mm) |
| 2     | 620  | 920  | 250  | 1300 | 180  | 500  | 738  |
| 3     | 620  | 920  | 250  | 1550 | 180  | 500  | 738  |
| 4     | 620  | 920  | 250  | 1800 | 180  | 500  | 738  |
| 5     | 620  | 920  | 250  | 2050 | 180  | 500  | 738  |

| Steps | А    | В    | С    | D    | E    | F    |
|-------|------|------|------|------|------|------|
|       | (mm) | (mm) | (mm) | (mm) | (mm) | (mm) |
| 2     | 490  | 620  | 250  | 1550 | 852  | 500  |
| 3     | 490  | 620  | 250  | 1700 | 852  | 500  |
| 4     | 490  | 620  | 250  | 1950 | 852  | 500  |