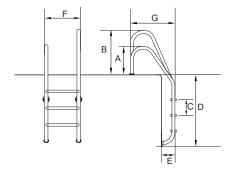

| Steps | А    | В    | С    | D    | E    | F    | G    |
|-------|------|------|------|------|------|------|------|
|       | (mm) |
| 2     | 620  | 920  | 250  | 1300 | 180  | 500  | 738  |
| 3     | 620  | 920  | 250  | 1550 | 180  | 500  | 738  |
| 4     | 620  | 920  | 250  | 1800 | 180  | 500  | 738  |
| 5     | 620  | 920  | 250  | 2050 | 180  | 500  | 738  |

| Steps | А    | В    | С    | D    | E    | F    |
|-------|------|------|------|------|------|------|
|       | (mm) | (mm) | (mm) | (mm) | (mm) | (mm) |
| 2     | 490  | 620  | 250  | 1550 | 852  | 500  |
| 3     | 490  | 620  | 250  | 1700 | 852  | 500  |
| 4     | 490  | 620  | 250  | 1950 | 852  | 500  |