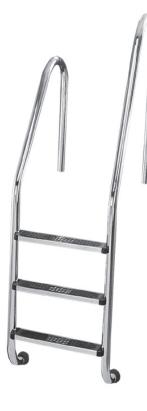

## Standard Asymmetrical Ladder Atecpool standard asymmetrical ladders made of AISI 316 are designed for safety against slipping near pool surfaces

Atecpool standard asymmetrical ladders made of AISI 316 are designed for safety against slipping near pool surfaces or slopes. Steps in stainless steel with anti-slip security. Handrails in polished stainless steel (Ø42mm tube). Complete with anchors and earthing accessories.