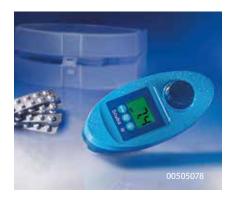

# Cleaning Accessories Digital Test Kit

### Lovibond Scuba II Digital Test Kit

#### **Specifications**

- Every pool owner should check the most important parameters in his pool at regular intervals. This is the only way to ensure that water quality is maintained at the right level and to arrange dosing in an optimum manner.
- The Scuba II enables the operator to check the pool water quickly and accurately. The integrated sample chamber is filled by immersing it in the water.
- A tablet reagent is added and generates a characteristic colour which can be
  measured using the photometric principle. The result is then displayed on the
  screen. Five parameters: free chlorine, total chlorine, pH, alkalinity and stabilizer
  (cyanuric acid) are measured within a few minutes.

| Code     | Description       | Optics                                                                      | Power                                           | Display | Dimensions    | Weight |
|----------|-------------------|-----------------------------------------------------------------------------|-------------------------------------------------|---------|---------------|--------|
|          |                   |                                                                             |                                                 |         | (mm)          | (kg)   |
| 00505078 | Scuba II Test Kit | Temperature-compensated LED ( $\lambda = 530 \text{ nm}$ ) and photo-sensor | 2 batteries (AAA),<br>capacity ca. 100<br>tests | LCD     | 145 x 70 x 45 | 0.165  |