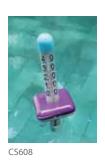

## Cleanstar Jumbo Float Thermometer

| Code  | Description                | Weight | Volume |
|-------|----------------------------|--------|--------|
|       |                            | (kg)   | (m³)   |
| CS608 | CS Jumbo Float Thermometer | 0.4    | 0.008  |