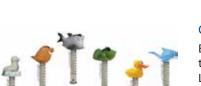

#### Cleanstar Character Thermometer

Each item is in complete clamshell packaging, or ready-to-sell color display tray of 12pcs. High quality roto-molded body in 6 phthalate free-material. Large clear view thermometer scale. Includes securing cord. Characters like duck, dolphin, turtle, etc.