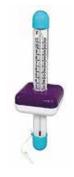

## Cleanstar Jumbo Float Thermometer

| Code  | Description                | Weight | Volume |
|-------|----------------------------|--------|--------|
|       |                            | (kg)   | (m³)   |
| CS608 | CS Jumbo Float Thermometer | 0.4    | 0.008  |