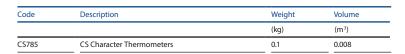

| (mm)          | (kg)   |
| 00505078 | Scuba II Test Kit | Temperature-compensated LED ( $\lambda = 530 \text{ nm}$ ) and photo-sensor | 2 batteries (AAA),<br>capacity ca. 100<br>tests | LCD     | 145 x 70 x 45 | 0.165  |





## Cleanstar Jumbo Float Thermometer



| Code  | Description                | Weight | Volume |
|-------|----------------------------|--------|--------|
|       |                            | (kg)   | (m³)   |
| CS608 | CS Jumbo Float Thermometer | 0.4    | 0.008  |



#### Cleanstar Character Thermometer

Each item is in complete clamshell packaging, or ready-to-sell color display tray of 12pcs. High quality roto-molded body in 6 phthalate free-material. Large clear view thermometer scale. Includes securing cord. Characters like duck, dolphin, turtle, etc.