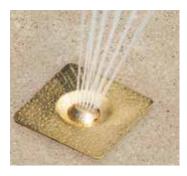

This water feature has an eyeball nozzle hidden from view by a decorative cap. 3-5 GPM creates a stream up to 10 feet high.

#### Adjustable Deck Jets

The deck fountain that can be adjusted at the nozzle while running. Simply set the water flow at the pump as per requirement and fine tune with the adjustable nozzle which is built into the deck fountain. Designed and engineered with perfection for easy installation and stress free use in residential and commercial pools. Multiple plumbing options for easier installation.