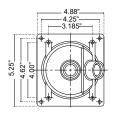

## **Specifications**

- Includes body, movable adjustable & four decorative caps (white, black, gray, tan)
- Individually packaged
- 4" hole size
- Cap size is 2.5" diameter
- 3/4" Water line (adjustable)
- To regulate, first control the flow with a ball valve, then fine tune at the nozzle

Wall Jet Bottom Dimensions

|         | Description                                              |       |
|---------|----------------------------------------------------------|-------|
| 24      |                                                          |       |
| 00-01   | Adjustable Deck Jet Assembly with 4 Decorative Caps      |       |
| 600-02  | Adjustable Deck Jet Assembly with Brass Decorative Cover | -     |
| 500-103 | Round Deck Jet Cover                                     | White |
| 500-104 | Round Deck Jet Cover                                     | Gray  |
| 600-105 | Round Deck Jet Cover                                     | Black |
| 600-106 | Round Deck Jet Cover                                     | Tan   |
| 500-107 | Round Deck Jet Cover                                     | Brass |
|         |                                                          |       |