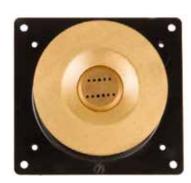

### Adjustable Brass Deck Jet

This Adjustable Brass Deck Jet projects a very elegant two-tier water effect. It has adjustable angle, adjustable flow & it is compatible with interchangeable nozzles.

## **Specifications**

- Solid Brass Nozzle & Face
- Simple to Install & Operate
- Adjustable Direction & Flow
- Beautiful Fountain Effect

| Code     | Description                                          |  |  |
|----------|------------------------------------------------------|--|--|
| 3600-01  | Adjustable Brass Deck Jet Square Face with Flange    |  |  |
| 3600-02  | Adjustable Brass Deck Jet Square Face Flangeless     |  |  |
| 3600-03  | Adjustable Brass Deck Jet Round Face with Flange     |  |  |
| 3600-04  | Adjustable Brass Deck Jet Round Face with Flangeless |  |  |
| 8600-011 | Interchangeable 5 Set Nozzles (Black Colour)         |  |  |