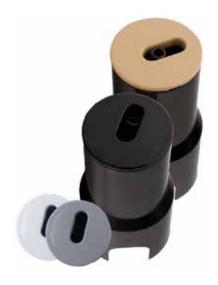

This water feature has an eyeball nozzle hidden from view by a decorative cap. 3-5 GPM creates a stream up to 10 feet high.

## **Specifications**

- Includes body, movable adjustable & four decorative caps (white, black, gray, tan)
- Individually packaged
- 4" hole size
- Cap size is 2.5" diameter
- 3/4" Water line (adjustable)
- To regulate, first control the flow with a ball valve, then fine tune at the nozzle

Wall Jet Bottom Dimensions

|         | Description                                              |       |
|---------|----------------------------------------------------------|-------|
| 24      |                                                          |       |
| 00-01   | Adjustable Deck Jet Assembly with 4 Decorative Caps      |       |
| 600-02  | Adjustable Deck Jet Assembly with Brass Decorative Cover | -     |
| 500-103 | Round Deck Jet Cover                                     | White |
| 500-104 | Round Deck Jet Cover                                     | Gray  |
| 600-105 | Round Deck Jet Cover                                     | Black |
| 600-106 | Round Deck Jet Cover                                     | Tan   |
| 500-107 | Round Deck Jet Cover                                     | Brass |
|         |                                                          |       |