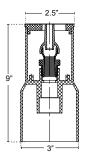

## **Specifications**

- Includes body, movable adjustable & four decorative caps (white, black, gray, tan)
- Individually packaged
- 4" hole size
- Cap size is 2.5" diameter
- 3/4" Water line (adjustable)
- To regulate, first control the flow with a ball valve, then fine tune at the nozzle

|        | 3 GPM   | 4 GPM   | 5 GPM  |
|--------|---------|---------|--------|
|        |         |         |        |
| Head   | 3.9 ft. | 7.9 ft. | 11 ft. |
| Height | 3 ft.   | 6.5 ft. | 10 ft. |

**Deck Jet Dimensions** 