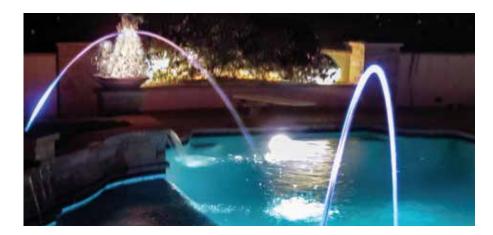

### **LED** Laminars

LED Laminar fountain are an elegant water feature that create a sleek glass rod water effect with LED Light projection. Engineered for perfection, the LED Laminar is an exceptional water feature.

Precisely engineered flow minimizes turbulence for a glass-like laminar flow, increasing light transfer and minimizing water entry splash.

## Beam-focusing Lens

Our unique beam-focusing lens design places the light source closer to the laminar nozzle, concentrating every photon for maximum LED light transfer and eye popping brightness.

- Standard LED Laminar includes nine different colours, five light shows.
- Maximum surge distance is 2.44 Meter.
- Adjustable vertically up to 30° in 5° increments.
- Adjustable horizontally Full Range.