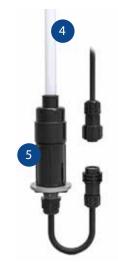

12" LED Bubbler Cross Section View

5 IP68 Waterproof Quick Disconnect

> Absolutely the easiest LED laminar light to install and service. For the first time ever, you can use the quickdisconnect cord.

| Code    | Description     |  |
|---------|-----------------|--|
| 6600-12 | 12" LED Laminar |  |