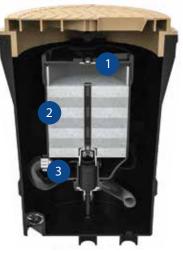

Premier Filter Media Six layers of soft and safe filtration media that are easy to clean and

inexpensive to replace.