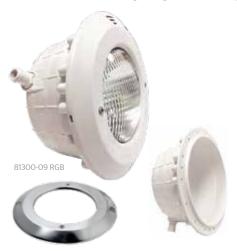

#### Radiant LED PAR56 Lighting - Concrete pools

| Code         | Description                                     | Power / Voltage |
|--------------|-------------------------------------------------|-----------------|
| 81300-09 RGB | Radiant LED PAR56 RGB ABS w/ niche              | 30W/12V AC      |
| 81300-09 CW  | Radiant LED PAR56 Cool White ABS w/ niche       | 33W/12V AC      |
| 81300-09 WW  | Radiant LED PAR56 Warm White ABS w/ niche       | 33W/12V AC      |
| 81300-09 B   | Radiant LED PAR56 Blue ABS w/ niche             | 33W/12V AC      |
| 82300-09 RGB | Radiant LED PAR56 RGB S.S. Trim w/ niche        | 30W/12V AC      |
| 82300-09 CW  | Radiant LED PAR56 Cool White S.S. Trim w/ niche | 33W/12V AC      |
| 82300-09 WW  | Radiant LED PAR56 Warm White S.S. Trim w/ niche | 33W/12V AC      |
| 82300-09 B   | Radiant LED PAR56 Blue S.S. Trim w/ niche       | 33W/12V AC      |
|              |                                                 |                 |