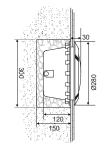

#### Radiant LED PAR56 Lighting - Concrete pools

| Code         | Description                                     | Power / Voltage |
|--------------|-------------------------------------------------|-----------------|
| 81300-09 RGB | Radiant LED PAR56 RGB ABS w/ niche              | 30W/12V AC      |
| 81300-09 CW  | Radiant LED PAR56 Cool White ABS w/ niche       | 33W/12V AC      |
| 81300-09 WW  | Radiant LED PAR56 Warm White ABS w/ niche       | 33W/12V AC      |
| 81300-09 B   | Radiant LED PAR56 Blue ABS w/ niche             | 33W/12V AC      |
| 82300-09 RGB | Radiant LED PAR56 RGB S.S. Trim w/ niche        | 30W/12V AC      |
| 82300-09 CW  | Radiant LED PAR56 Cool White S.S. Trim w/ niche | 33W/12V AC      |
| 82300-09 WW  | Radiant LED PAR56 Warm White S.S. Trim w/ niche | 33W/12V AC      |
| 82300-09 B   | Radiant LED PAR56 Blue S.S. Trim w/ niche       | 33W/12V AC      |
|              |                                                 |                 |

## Radiant LED PAR56 Lighting – Liner pools

| Code         | Description                                     | Power / Voltage |
|--------------|-------------------------------------------------|-----------------|
| 81301-09 RGB | Radiant LED PAR56 RGB ABS w/ niche              | 30W/12V AC      |
| 81301-09 CW  | Radiant LED PAR56 Cool White ABS w/ niche       | 33W/12V AC      |
| 81301-09 WW  | Radiant LED PAR56 Warm White ABS w/ niche       | 33W/12V AC      |
| 81301-09 B   | Radiant LED PAR56 Blue ABS w/ niche             | 33W/12V AC      |
| 82301-09 RGB | Radiant LED PAR56 RGB S.S. Trim w/ niche        | 30W/12V AC      |
| 82301-09 CW  | Radiant LED PAR56 Cool White S.S. Trim w/ niche | 33W/12V AC      |
| 82301-09 WW  | Radiant LED PAR56 Warm White S.S. Trim w/ niche | 33W/12V AC      |
| 82301-09 B   | Radiant LED PAR56 Blue S.S. Trim w/ niche       | 33W/12V AC      |
|              |                                                 |                 |

## Radiant LED PAR56 Lighting – Pre-fabricated pools

| Code         | Description                                     | Power / Voltage |
|--------------|-------------------------------------------------|-----------------|
| 84300-09 RGB | Radiant LED PAR56 RGB ABS w/ niche              | 30W/12V AC      |
| 84300-09 CW  | Radiant LED PAR56 Cool White ABS w/ niche       | 33W/12V AC      |
| 84300-09 WW  | Radiant LED PAR56 Warm White ABS w/ niche       | 33W/12V AC      |
| 84300-09 B   | Radiant LED PAR56 Blue ABS w/ niche             | 33W/12V AC      |
| 82302-09 RGB | Radiant LED PAR56 RGB S.S. Trim w/ niche        | 30W/12V AC      |
| 82302-09 CW  | Radiant LED PAR56 Cool White S.S. Trim w/ niche | 33W/12V AC      |
| 82302-09 WW  | Radiant LED PAR56 Warm White S.S. Trim w/ niche | 33W/12V AC      |
| 82302-09 B   | Radiant LED PAR56 Blue S.S. Trim w/ niche       | 33W/12V AC      |
|              |                                                 |                 |