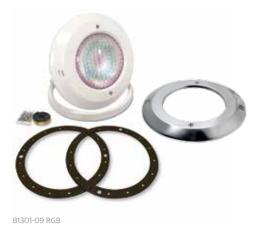

## Radiant LED PAR56 Lighting – Liner pools

| Code         | Description                                     | Power / Voltage |
|--------------|-------------------------------------------------|-----------------|
| 81301-09 RGB | Radiant LED PAR56 RGB ABS w/ niche              | 30W/12V AC      |
| 81301-09 CW  | Radiant LED PAR56 Cool White ABS w/ niche       | 33W/12V AC      |
| 81301-09 WW  | Radiant LED PAR56 Warm White ABS w/ niche       | 33W/12V AC      |
| 81301-09 B   | Radiant LED PAR56 Blue ABS w/ niche             | 33W/12V AC      |
| 82301-09 RGB | Radiant LED PAR56 RGB S.S. Trim w/ niche        | 30W/12V AC      |
| 82301-09 CW  | Radiant LED PAR56 Cool White S.S. Trim w/ niche | 33W/12V AC      |
| 82301-09 WW  | Radiant LED PAR56 Warm White S.S. Trim w/ niche | 33W/12V AC      |
| 82301-09 B   | Radiant LED PAR56 Blue S.S. Trim w/ niche       | 33W/12V AC      |
|              |                                                 |                 |