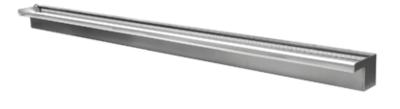

- Install the LED light strip into the channel at rear of the weir with LED's facing towards the front.
- Secure the LED strip with the metal tabs on the channel.
- Connect power cable of the LED light strip to transformer supplied along with.