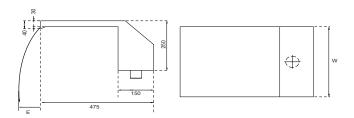

#### Waterfall AISI 316

AISI 316 stainless steel. Available in two widths: 300 mm and 600 mm. Water supply through the return circuit of the pool filter or through dedicated pump.

| Code     | Width | Connection | Distance | Flow Rate | Weight |
|----------|-------|------------|----------|-----------|--------|
|          | (mm)  | (inches)   | E (mm)   | (m³/h)    | (kg)   |
| 14200023 | 300   | 1.5″       | 270      | 7         | 6.9    |
| 14200024 | 600   | 2"         | 250      | 10        | 11.9   |
| 14200025 | 900   | 2.5"       | 260      | 17        | 16.9   |