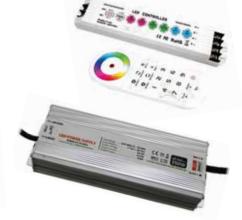

# ColorWheel LED Waterfall Control

**LED Waterfalls Control & Accessories** 

## ColorWheel LED Waterfall Control

### Fully Programmable Controller

Use the remote control to save and recall your favourite colors & shows at any point in time.

### **Total Dimming & Color Control**

Select any custom color in the rainbow wheel, Control color changing speed & set custom brightness with dimming controls all with the help of the touch sensitive colour wheel remote.

## Features

- Programmable lighting control.
- Total control of LED colours.
- Control Brightness, cycle & colours.
- · Remote with touch-sensitive colour control wheel.
- Program & save settings.
- Up to 27.5 m depending on installation.