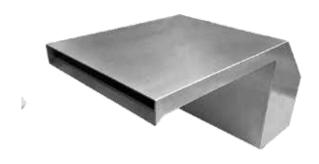

#### Stainless Steel Waterfalls

Stainless Steel AISI 316 sheer descent creating stunning water blades. Can be installed indoor or outdoor. Stainless Steel Waterfalls are easy to install, durable and custom made. Either recessed into the wall or protruded outside. Stainless steel water blades creates water curtain effects, optional with brilliant LED colour changing.