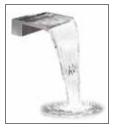

#### Stainless Steel Waterfalls

Stainless Steel AISI 316 sheer descent creating stunning water blades. Can be installed indoor or outdoor. Stainless Steel Waterfalls are easy to install, durable and custom made. Either recessed into the wall or protruded outside. Stainless steel water blades creates water curtain effects, optional with brilliant LED colour changing.