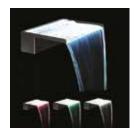

#### Stainless Steel Waterfalls

Stainless Steel AISI 316 sheer descent creating stunning water blades. Can be installed indoor or outdoor. Stainless Steel Waterfalls are easy to install, durable and custom made. Either recessed into the wall or protruded outside. Stainless steel water blades creates water curtain effects, optional with brilliant LED colour changing.