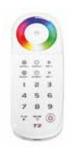

### Fully Programmable Controller

Use the remote control to save and recall your favourite colors & shows at any point in time.

### **Total Dimming & Color Control**

Select any custom color in the rainbow wheel, Control color changing speed & set custom brightness with dimming controls all with the help of the touch sensitive colour wheel remote.

## Features

- Programmable lighting control.
- Total control of LED colours.
- Control Brightness, cycle & colours.
- · Remote with touch-sensitive colour control wheel.
- Program & save settings.
- Up to 27.5 m depending on installation.