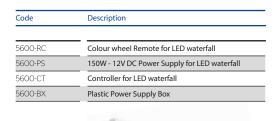

# ColorWheel LED Waterfall Control

**LED Waterfalls Control & Accessories** 

## ColorWheel LED Waterfall Control