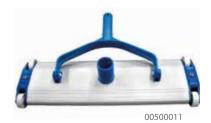

#### Aluminium Vacuum Head

Vacuum head with wheels, anodised aluminium, clip type. 1 1/2" hose connection and outer 2".

| Code     | Description                      | Weight | Volume |
|----------|----------------------------------|--------|--------|
|          |                                  | (kg)   | (m³)   |
| 00500010 | 35cm / 14" Aluminium Vacuum Head | 2.0    | 0.008  |
| 00500011 | 45cm / 18" Aluminium Vacuum Head | 2.2    | 0.008  |