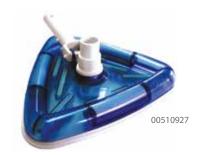

## Triangular Vacuum Head

Transparent triangular shaped vacuum head, with brushes and clip type. Handle with swivel system. 1 1/2" hose connection and outer 2".

| Code     | Description            | Weight | Volume |
|----------|------------------------|--------|--------|
|          |                        | (kg)   | (m³)   |
| 00510927 | Triangular Vacuum Head | 1.0    | 0.008  |