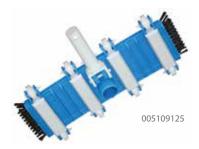

## Flexible Vacuum Head Deluxe 35 cm / 14"

Flexible vacuum head with side brushes made in blue and white polyethylene.

 $35\,\mathrm{cm}$  head with  $8\,\mathrm{wheels}$  and side brushes. Handle with swivel system.  $1\,1/2''$  hose connection and outer 2".

| Code      | Description       | Weight | Volume |
|-----------|-------------------|--------|--------|
|           |                   | (kg)   | (m³)   |
| 005109125 | Flexo Vacuum head | 1.1    | 0.008  |