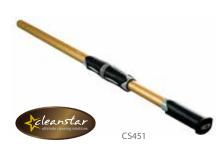

# Cleanstar Telescopic Pole Corrugated

Extra heavy duty tubes with 1.4 mm wall thickness. Anodized aluminium in golden color. Ergonomically shaped lock and grip in dual material. Inner core made of hard and durable ABS. Soft comfortable grip.

| Code  | Description                          | Weight | Volume |
|-------|--------------------------------------|--------|--------|
|       |                                      | (kg)   | (m³)   |
| CS451 | Telescopic Pole 1.8 - 3.2 mtr GOLDEN | 1.3    | 0.005  |
| CS401 | Telescopic Pole 2.4 - 4.8 mtr GOLDEN | 1.8    | 0.005  |