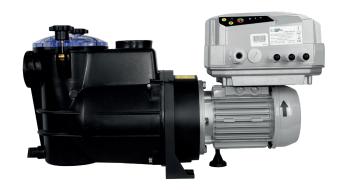

## Atecpool Solar Pump Direct Connection to Solar Panels

Atecpool Solar Pump > The Green Revolution

Centrifugal pump, to be directly connected to solar panels. Or alternatively it can be connected to an electrical grid.

## **Atecpool Solar Pump Specifications**

- High energy efficiency achieved due to photovoltaic panels
- Variable speed operation depending on solar radiation
- Electronic configuration improves duty point
- Energy saving due to solar panel power
- · Low noise operation
- IP55 for humid and dusty environments
- Good mechanical integration of motor and inverter

- Powered either by solar panels or standard AC/DC with optional module
- Integrated inverter: built in aluminium with an independent ventilation system to guarantee excellent thermal performance
- Synchronous three-phase motor: high efficiency permanent magnets
- Mobile APP and Bluetooth connection used to set and monitor different parameters