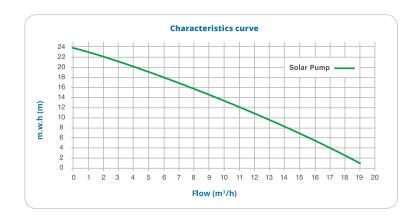

ted to solar panels. Or alternatively it can be connected to an electrical grid.







## **Atecpool Solar Pump Specifications**

- High energy efficiency achieved due to photovoltaic panels
- Variable speed operation depending on solar radiation
- Electronic configuration improves duty point
- Energy saving due to solar panel power
- · Low noise operation
- IP55 for humid and dusty environments
- Good mechanical integration of motor and inverter

- Powered either by solar panels or standard AC/DC with optional module
- Integrated inverter: built in aluminium with an independent ventilation system to guarantee excellent thermal performance
- Synchronous three-phase motor: high efficiency permanent magnets
- Mobile APP and Bluetooth connection used to set and monitor different parameters