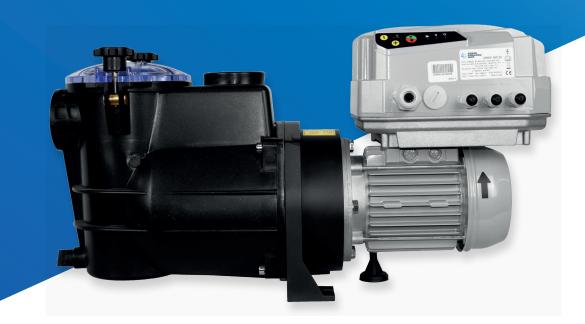

## Atecpool Solar Pump Direct Connection to Solar Panels

Atecpool Solar Pump > The Green Revolution

Centrifugal pump, to be directly connected to solar panels. Or alternatively it can be connected to an electrical grid.

## **Atecpool Solar Pump Specifications**

- High energy efficiency achieved due to photovoltaic panels
- Variable speed operation depending on solar radiation
- Electronic configuration improves duty point
- Energy saving due to solar panel power
- · Low noise operation
- IP55 for humid and dusty environments
- Good mechanical integration of motor and inverter

- Powered either by solar panels or standard AC/DC with optional module
- Integrated inverter: built in aluminium with an independent ventilation system to guarantee excellent thermal performance
- Synchronous three-phase motor: high efficiency permanent magnets
- Mobile APP and Bluetooth connection used to set and monitor different parameters