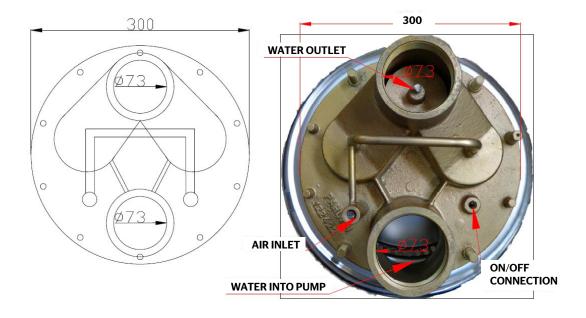

The materials used are acid-proof stainless steel and bronze for an optimum quality and life.