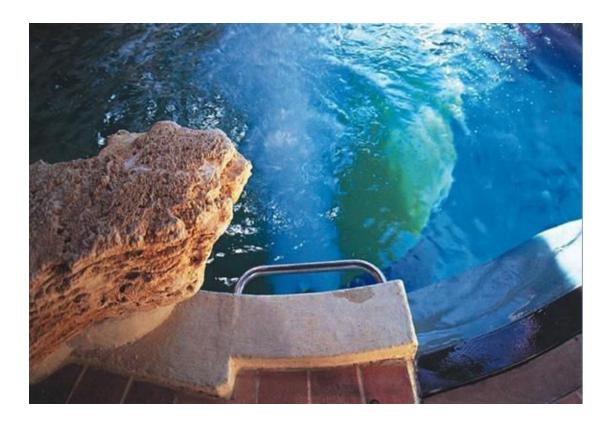

## High quality Atecpool Jet Stream Nozzle counter current unit- in stainless steel

Atecpool Jet Stream Nozzle is the perfect accessory for exercise, fitness and fun. With a Atecpool Jet Stream Nozzle countercurrent unit installed in the pool the training effect is that of a much larger pool. By swimming "on the spot" in the pool you can train and practice your swimming technique at the same time building up your strength and endurance. Atecpool Jet Stream Nozzle counter current unit also functions as a massage and rehabilitating muscle trainer. Of course, the children also love to bathe in the invigorating, bubbling current of water which can be varied in strength.

The materials used are acid-proof stainless steel and bronze for an optimum quality and life.