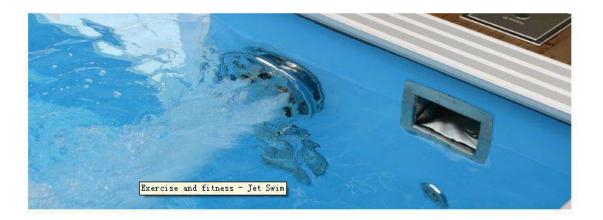

# **Atecpool Jet Stream Nozzle**

Atecpool Jet Stream Nozzle is the perfect accessory for exercise, fitness and fun. With a Atecpool Jet Stream Nozzle counter current unit installed in the pool the training effect is that of a much larger pool. By swimming "on the spot" in the pool you can train and practice your swimming technique at the same time building up your strength and endurance. Atecpool Jet Stream Nozzle counter current unit

also functions as a massage and rehabilitating muscle trainer. Of course, the children also love to bathe in the invigorating, bubbling current of water which can be varied in strength.