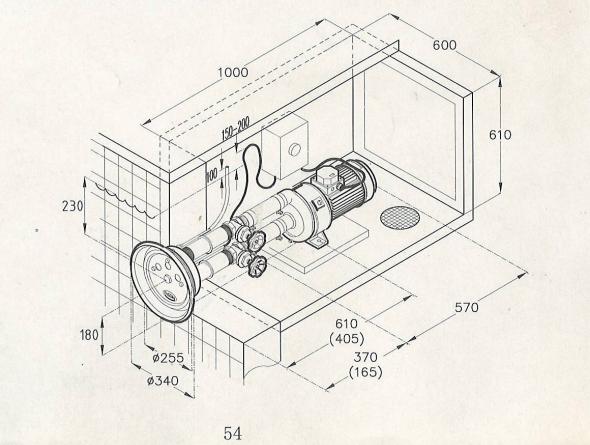

High quality Atecpool Jet Stream Nozzle counter current unit- in stainless steel

Atecpool Jet Stream Nozzle is the perfect accessory for exercise, fitness and fun. With a Atecpool Jet Stream Nozzle countercurrent unit installed in the pool the training effect is that of a much larger pool. By swimming "on the spot" in the pool you can train and practice your swimming technique at the same time building up your strength and endurance. Atecpool Jet Stream Nozzle counter current unit also functions as a massage and rehabilitating muscle trainer. Of course, the children also love to bathe in the invigorating, bubbling current of water which can be varied in strength.

The materials used are acid-proof stainless steel and bronze for an optimum quality and life.









### 3,Installation