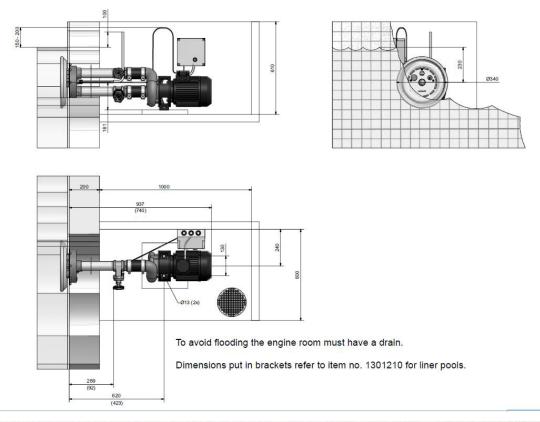

## High quality Atecpool Jet Stream Nozzle counter current unit- in stainless steel

Atecpool Jet Stream Nozzle is the perfect accessory for exercise, fitness and fun. With a Atecpool Jet Stream Nozzle countercurrent unit installed in the pool the training effect is that of a much larger pool. By swimming "on the spot" in the pool you can train and practice your swimming technique at the same time building up your strength and endurance. Atecpool Jet Stream Nozzle counter current unit also functions as a massage and rehabilitating muscle trainer. Of course, the children also love to bathe in the invigorating, bubbling current of water which can be varied in strength.

The materials used are acid-proof stainless steel and bronze for an optimum quality and life.









### 3,Installation