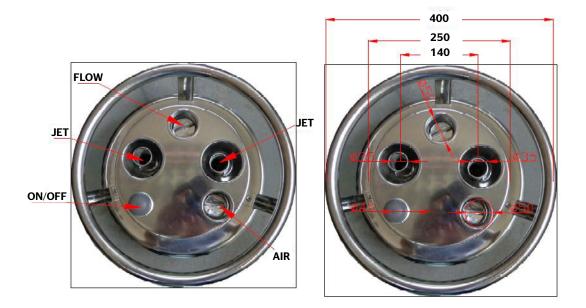

d are easy to install.

## High quality Atecpool Jet Stream Nozzle counter current unit- in stainless steel

Atecpool Jet Stream Nozzle is the perfect accessory for exercise, fitness and fun. With a Atecpool Jet Stream Nozzle countercurrent unit installed in the pool the training effect is that of a much larger pool. By swimming "on the spot" in the pool you can train and practice your swimming technique at the same time building up your strength and endurance. Atecpool Jet Stream Nozzle counter current unit also functions as a massage and rehabilitating muscle trainer. Of course, the children also love to bathe in the invigorating, bubbling current of water which can be varied in strength.

The materials used are acid-proof stainless steel and bronze for an optimum quality and life.









### 3,Installation