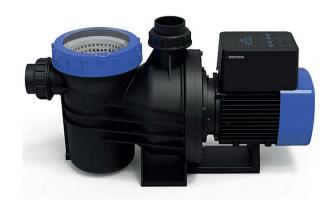

### Atecpool SuperFlow VSP

- Pre-filter with transparent lid in polycarbonate that allows easy observation of the pre-filter basket.
- Pump body made in polypropylene, reinforced with fibreglass and resistant to the chemical products in the swimming pool.
- Noryl impeller with shaft in stainless steel AISI 316.
- Mechanical seal in graphite and ceramics.
- Connections of suction and return at: Ø 60.3 / 63 mm bush connections.

#### **Atecpool SuperFlow VSP Specifications**

| Model   | Voltage | Frequency | Input<br>(p1) | Power | Current | Maximum<br>Flow | Maximum<br>Head | Connections | Speed     | GW   |
|---------|---------|-----------|---------------|-------|---------|-----------------|-----------------|-------------|-----------|------|
|         | (V)     | (Hz)      | (kW)          | (HP)  | (A)     | (m³/h)          | (m)             | (mm)        | (rpm)     | (kg) |
| ATECF11 | 220-240 | 50        | 1.1           | 1.5   | 3.1     | 24              | 15              | 63          | 1200~2900 | 16.2 |
| ATECF15 | 220-240 | 50        | 1.5           | 2.0   | 4.5     | 30              | 19.5            | 63          | 1200~2900 | 24.2 |
| ATECF22 | 220-240 | 50        | 2.2           | 3.0   | 6.6     | 36              | 22              | 63          | 1200~2900 | 28.2 |