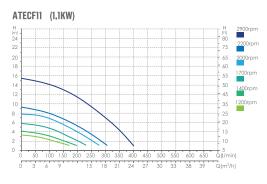

# Performance graph

#### **Atecpool SuperFlow VSP Specifications**

| Model   | Voltage | Frequency | Input<br>(p1) | Power | Current | Maximum<br>Flow | Maximum<br>Head | Connections | Speed     | GW   |
|---------|---------|-----------|---------------|-------|---------|-----------------|-----------------|-------------|-----------|------|
|         | (V)     | (Hz)      | (kW)          | (HP)  | (A)     | (m³/h)          | (m)             | (mm)        | (rpm)     | (kg) |
| ATECF11 | 220-240 | 50        | 1.1           | 1.5   | 3.1     | 24              | 15              | 63          | 1200~2900 | 16.2 |
| ATECF15 | 220-240 | 50        | 1.5           | 2.0   | 4.5     | 30              | 19.5            | 63          | 1200~2900 | 24.2 |
| ATECF22 | 220-240 | 50        | 2.2           | 3.0   | 6.6     | 36              | 22              | 63          | 1200~2900 | 28.2 |