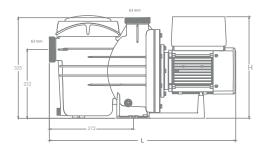

### Atecpool SuperFlow VSP

- Pre-filter with transparent lid in polycarbonate that allows easy observation of the pre-filter basket.
- Pump body made in polypropylene, reinforced with fibreglass and resistant to the chemical products in the swimming pool.
- Noryl impeller with shaft in stainless steel AISI 316.
- Mechanical seal in graphite and ceramics.
- Connections of suction and return at: Ø 60.3 / 63 mm bush connections.

### Dimensions

|         | L   | Н   | W   |
|---------|-----|-----|-----|
| ATECF11 | 603 | 328 | 268 |
| ATECF15 | 603 | 328 | 268 |
| ATECF22 | 616 | 328 | 268 |