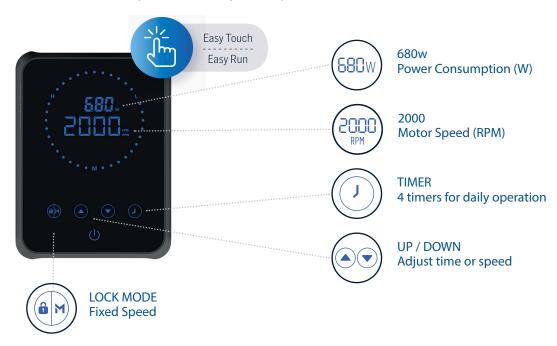

# Atecpool SuperFlow Touch Screen Panel

### Touch Screen Panel for SuperFlow Variable Speed Pump