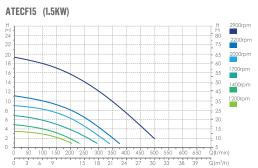

# Performance graph

#### **Atecpool SuperFlow VSP Specifications**

| Model   | Voltage | Frequency | Input<br>(p1) | Power | Current | Maximum<br>Flow | Maximum<br>Head | Connections | Speed     | GW   |
|---------|---------|-----------|---------------|-------|---------|-----------------|-----------------|-------------|-----------|------|
|         | (V)     | (Hz)      | (kW)          | (HP)  | (A)     | (m³/h)          | (m)             | (mm)        | (rpm)     | (kg) |
| ATECF11 | 220-240 | 50        | 1.1           | 1.5   | 3.1     | 24              | 15              | 63          | 1200~2900 | 16.2 |
| ATECF15 | 220-240 | 50        | 1.5           | 2.0   | 4.5     | 30              | 19.5            | 63          | 1200~2900 | 24.2 |
| ATECF22 | 220-240 | 50        | 2.2           | 3.0   | 6.6     | 36              | 22              | 63          | 1200~2900 | 28.2 |