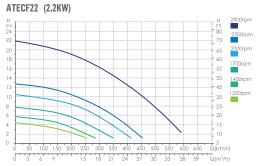

| 50        | 1.5           | 2.0   | 4.5     | 30              | 19.5            | 63          | 1200~2900 | 24.2 |
| ATECF22 | 220-240 | 50        | 2.2           | 3.0   | 6.6     | 36              | 22              | 63          | 1200~2900 | 28.2 |



Maximum suction range



Smart touch screen interface



Long working life



Powerful motor with built-in thermal protector



Double safety to separate water and electricity



**CE Certified** 



IP55 and Class F



Optional timer for 24hs

# Atecpool SuperFlow Touch Screen Panel

### Touch Screen Panel for SuperFlow Variable Speed Pump



### Dimensions





|         | L   | Н   | W   |
|---------|-----|-----|-----|
| ATECF11 | 603 | 328 | 268 |
| ATECF15 | 603 | 328 | 268 |
| ATECF22 | 616 | 328 | 268 |

# Performance graph