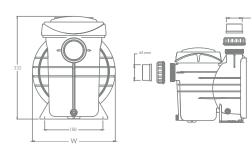

### Atecpool SuperFlow VSP

- Pre-filter with transparent lid in polycarbonate that allows easy observation of the pre-filter basket.
- Pump body made in polypropylene, reinforced with fibreglass and resistant to the chemical products in the swimming pool.
- Noryl impeller with shaft in stainless steel AISI 316.
- Mechanical seal in graphite and ceramics.
- Connections of suction and return at: Ø 60.3 / 63 mm bush connections.

### Dimensions

|         | L   | Н   | W   |
|---------|-----|-----|-----|
| ATECF11 | 603 | 328 | 268 |
| ATECF15 | 603 | 328 | 268 |
| ATECF22 | 616 | 328 | 268 |