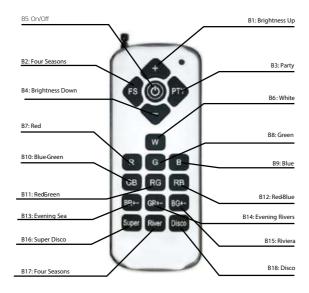

## Installation



# **Technical Specification**

Input Voltage: 220V-240V Max Power: 1500W

Working temperature: 0 °C -40 °C Size: 195mm x 195mm x 90mm

Weight: 1 Kg

### Installation



3. "REMOTE" button for pairing the remote with the controller

Power Light

2.Output(220 - 240V AC) to Stepdown Transformer

1. Input the power source(220-240V AC) to the controller

## Remote Controlling

For pairing: After installing R2007FX / R2009FX, press the "REMOTE" button on the controller, then press any button on the remote to confirm pairing.

Remove all pairing: press and hold the "REMOTE" button for 6 seconds.

#### Note:

- Each controller comes with one remote control.
- The max distance for remote controlling is 50 meters
- The remotes uses 23A/12V battery

## Remote Controlling: Buttons





# "Adding light to your life"

# Contact us

**Head Office** Spain

ATEC POOL INTERN ACIONAL ESPAÑA World Trade Center Edificio Sur

2ª Planta - Muelle de Barcelona E-08039 Barcelona, Spain Tel. +34 93 3443358 Email: info@atecpool.com

United Arab **Emirates** 

A-TECHNOLOGIES FZCO

Jebel Ali Free Zone P.O.Box: 18400 Dubai **United Arab Emirates** Tel.+ 971 4 8860880 Fax: +971 4 8860881

Email: info@a-technologies.com

Sweden

A-TECHNOLOGIES SWEDEN AB

Frillesaasvaegen 83 S-439 62 Frillesaas. Sweden Tel. + 46 703 655 630 Email: info@atecpool.se

Australia

A-TECHNOLOGIES AUSTRALIA

20 Me rcantile Crt. Molendinar, Qld 4214 P.O. Box: 638, Ashmore City Tel. + 61 7 55 949111 Fax: + 61 7 55 949266 Email: info@atecpool.au

For more product information:

atecpool.com