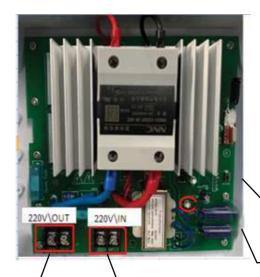

### Installation

3. "REMOTE" button for pairing the remote with the controller

Power Light

2.Output(220 - 240V AC) to Stepdown Transformer

1. Input the power source(220-240V AC) to the controller