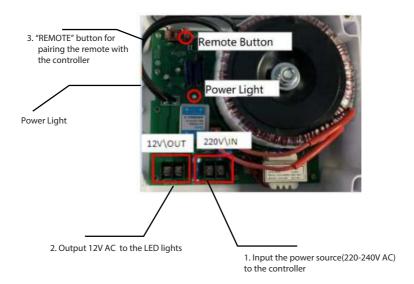

### Installation

3. "REMOTE" button for pairing the remote with the controller

Power Light

2.Output(220 - 240V AC) to Stepdown Transformer

1. Input the power source(220-240V AC) to the controller

## Remote Controlling

For pairing: After installing R2007FX / R2009FX, press the "REMOTE" button on the controller, then press any button on the remote to confirm pairing.

Remove all pairing: press and hold the "REMOTE" button for 6 seconds.