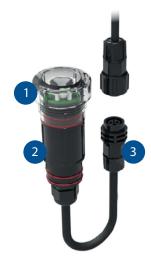

## 1 Beam-Focusing Lens

Our unique beam-focusing lens design focuses the light directly on the bubbler "flume," concentrating every photon for maximum LED light transfer and eye popping brightness.

## 2 Smart Sync™ Technology

Smart Sync programming to synchronize with lighting and controls from major pool OEMs.

# 3 IP68 Waterproof Quick Disconnect

Use the waterproof quick-disconnect cord to remove the light module for service or winterization without pulling up to 150 feet of cord.