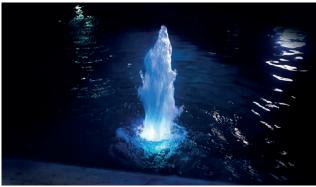

#### **LED Bubblers**

LED Bubblers is an impressive water feature which shoots beautiful streams of water into the air in a striking display of LED colours. An excellent water feature for beach entries, ponds, fountains and many more possibilities. This bubbler can be installed in concrete, liner & fiberglass pools.