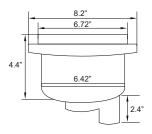

possibilities. This bubbler can be installed in concrete, liner & fiberglass pools.

#### **Features**

- · Very Bright & Efficient LED Light
- Uses 8W (4" Bubbler) & 20W (8" Bubbler) for high output LED performance
- · Flush finish installation
- Totally serviceable from the top
- The LED light is 10 30 cm below water level
- Non-metallic design: no bonding, no grounding

| Code      | Description                                          |
|-----------|------------------------------------------------------|
| 9600-0402 | 4" LED Bubbler Body Kit for Concrete Pools           |
| 9600-0403 | 4" LED Bubbler Body Kit for Liner / Fiberglass Pools |
| 9600-0801 | 8" LED Bubbler Full Set for Concrete Pools           |
| 9600-0803 | 8" LED Bubbler Body Kit for Liner Pools              |











8" LED Bubbler Dimensions

### **Specifications**

- ¾" or ½" Adjustable Eyeball
- 10 40 GPM
- 12V AC

## 1 Beam-Focusing Lens

Our unique beam-focusing lens design focuses the light directly on the bubbler "flume," concentrating every photon for maximum LED light transfer and eye popping brightness.

## 2 Smart Sync™ Technology

Smart Sync programming to synchronize with lighting and controls from major pool OEMs.

# 3 IP68 Waterproof Quick Disconnect

Use the waterproof quick-disconnect cord to remove the light module for service or winterization without pulling up to 150 feet of cord.

### 4 Minimalist, flush installation

The 4"/8" LED Bubbler installs flush with the pool floor in a gunite pool with the housing completely hidden from view for a clean installed appearance.

### 5 Dire