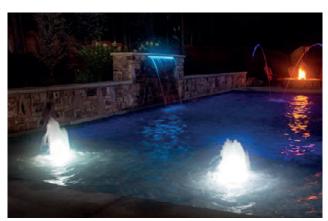

#### **LED Bubblers**

LED Bubblers is an impressive water feature which shoots beautiful streams of water into the air in a striking display of LED colours. An excellent water feature for beach entries, ponds, fountains and many more possibilities. This bubbler can be installed in concrete, liner & fiberglass pools.