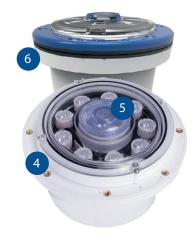

### 4 Minimalist, flush installation

The 4"/8" LED Bubbler installs flush with the pool floor in a gunite pool with the housing completely hidden from view for a clean installed appearance.

### 5 Directional Nozzle

Take control over flume direction, even on inclined beach entries. Every kit also includes nozzle reducers for perfect flow adjustment.

# 6 Gunite, Fiberglass & Vinyl Installation

Vinyl / Fiberglass kits are available in five different colors to match and complement any pool finish. Attaches using heavy duty brass inserts in the Bubbler body for a secure and durable installation.