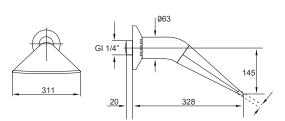

### Flat Nozzle

AISI 316 stainless steel. Female connection of 1 1/4". Recommended pump 0.75 kW

| Code     | Flow rate | Weight | Volume |
|----------|-----------|--------|--------|
| AISI 316 | (m³/h)    | (kg)   | (m³)   |
| 14200035 | 20        | 2.10   | 0.04   |