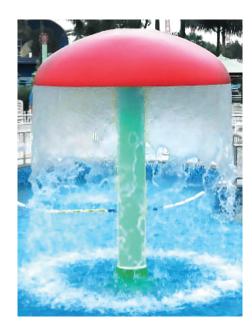

#### Mushroom Umbrella water feature

Base of umbrella made in AISI 316 and top canopy in polyester fiberglass with a polished finish (colour selection of top canopy upon choice). Mushroom water feature made of two parts: the base and the canopy. The base height will be determined by the diameter of the canopy. Our standard model base and canopy as given, special size upon request.

### **Specifications**

- Anchor included
- Connection female 2 1/2"
- Water flow: 34 m³/h
- Recommended pump: 2.2 kW

| Code   | Description                            | Weight |
|--------|----------------------------------------|--------|
|        |                                        | (kg)   |
| 012997 | Mushroom Waterfall w/ canopy polyester | 40     |