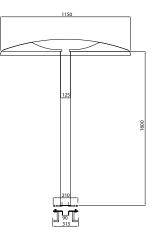

#### Mushroom Umbrella water feature

Base of umbrella made in AISI 316 and top canopy in polyester fiberglass with a polished finish (colour selection of top canopy upon choice). Mushroom water feature made of two parts: the base and the canopy. The base height will be determined by the diameter of the canopy. Our standard model base and canopy as given, special size upon request.

### **Specifications**

- Anchor included
- Connection female 2 1/2"
- Water flow: 34 m³/h
- Recommended pump: 2.2 kW

| Code   | Description                            | Weight |
|--------|----------------------------------------|--------|
|        |                                        | (kg)   |
| 012997 | Mushroom Waterfall w/ canopy polyester | 40     |