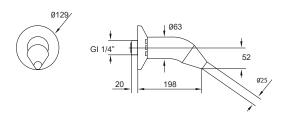

### Circular Nozzle

AISI 316 stainless steel. Female connection of 1 1/4". Recommended pump 0.55 kW

| Code     | Flow rate | Weight | Volume |
|----------|-----------|--------|--------|
| AISI 316 | (m³/h)    | (kg)   | (m³)   |
| 14200034 | 12        | 0.8    | 0.005  |

### Flat Nozzle

AISI 316 stainless steel. Female connection of 1 1/4". Recommended pump 0.75 kW

| Code     | Flow rate | Weight | Volume |
|----------|-----------|--------|--------|
| AISI 316 | (m³/h)    | (kg)   | (m³)   |
| 14200035 | 20        | 2.10   | 0.04   |