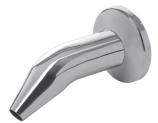

### Circular Nozzle

AISI 316 stainless steel. Female connection of 1 1/4". Recommended pump 0.55 kW

| Code     | Flow rate | Weight | Volume |
|----------|-----------|--------|--------|
| AISI 316 | (m³/h)    | (kg)   | (m³)   |
| 14200034 | 12        | 0.8    | 0.005  |

### Flat Nozzle

AISI 316 stainless steel. Female connection of 1 1/4". Recommended pump 0.75 kW

| Code     | Flow rate | Weight | Volume |
|----------|-----------|--------|--------|
| AISI 316 | (m³/h)    | (kg)   | (m³)   |
| 14200035 | 20        | 2.10   | 0.04   |