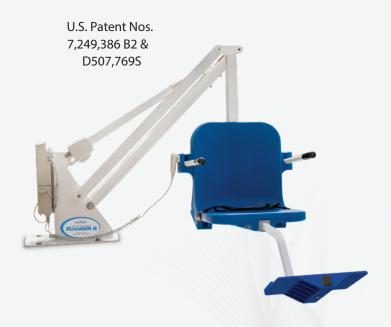

# RANGER 2

#### Item# F-RNGR2

The Ranger 2 is ADA compliant and features a field reversible design, 350 pound weight capacity, UL Certification, and comes standard with a 14 inch deck to water draft.

The Ranger 2 upholds the same standards for durability and reliability as all atecpool lifts. This lift is ideal for use on smaller hotel and motel pools. It is also a great choice for backyard pool enthusiasts who enjoy their independence. This lift is designed to be independently operated by the user, allowing full control of the lift with an easy to use 2 button handset.

## THE RANGER 2 POOL LIFT