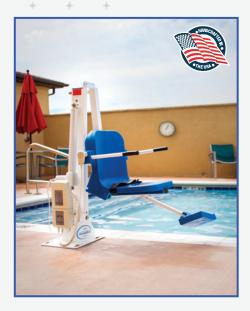

# RANGER 2

#### Item# F-RNGR2

The Ranger 2 is ADA compliant and features a field reversible design, 350 pound weight capacity, UL Certification, and comes standard with a 14 inch deck to water draft.

The Ranger 2 upholds the same standards for durability and reliability as all atecpool lifts. This lift is ideal for use on smaller hotel and motel pools. It is also a great choice for backyard pool enthusiasts who enjoy their independence. This lift is designed to be independently operated by the user, allowing full control of the lift with an easy to use 2 button handset.

## THE RANGER 2 POOL LIFT