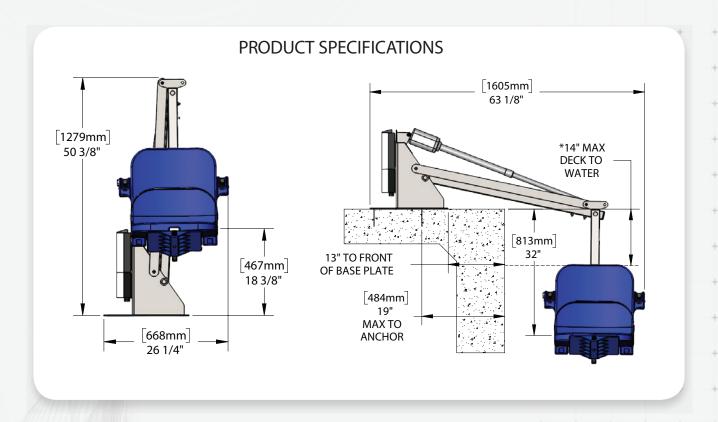

#### Item# F-RNGR2

The Ranger 2 is ADA compliant and features a field reversible design, 350 pound weight capacity, UL Certification, and comes standard with a 14 inch deck to water draft.

The Ranger 2 upholds the same standards for durability and reliability as all atecpool lifts. This lift is ideal for use on smaller hotel and motel pools. It is also a great choice for backyard pool enthusiasts who enjoy their independence. This lift is designed to be independently operated by the user, allowing full control of the lift with an easy to use 2 button handset.

#### **FEATURES:**

- UL Certified
- 350 lb (160 kg) weight capacity
- Setback range 14.5" 19" (37 48 cm)
- 14" water draft
- Field Reversible
- Adjustable base plate
- Flip-up armrests
- Five year structural warranty
- Five year pro-rated electronics warranty