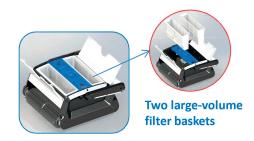

## **Features**

- 2-motor model that can clean the pool floor, wall and waterline
- Designed for both above-ground and in-ground pools of all shapes and materials up to 130 m<sup>2</sup>
- It is equipped with 2 large-volume filter basket and can be taken out from the top maintained easily
- Equipped with a convenient central box where users can choose 3 working cycles according to the level of debris in pools