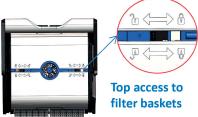

## **Features**

- 2-motor model that can clean the pool floor, wall and waterline
- Designed for both above-ground and in-ground pools of all shapes and materials up to 130 m<sup>2</sup>
- It is equipped with 2 large-volume filter basket and can be taken out from the top maintained easily
- Equipped with a convenient central box where users can choose 3 working cycles according to the level of debris in pools