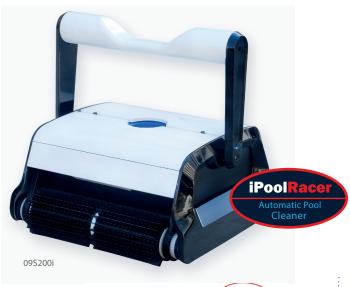

## i-PoolRacer

The i-PoolRacer robotic pool cleaner by Atecpool is an ideal solution of money saving and hassle free cleaning for your pools. It's suitable for floor, wall and waterline cleaning pool of all shapes.

## Pool Robot S200i

## **Features**

- 2-motor model that can clean the pool floor, wall and waterline
- Designed for both above-ground and in-ground pools of all shapes and materials up to 130 m<sup>2</sup>
- It is equipped with 2 large-volume filter basket and can be taken out from the top maintained easily
- Equipped with a convenient central box where users can choose 3 working cycles according to the level of debris in pools