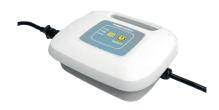

Control box 3 working cycles:

1/2/3h

3D gyroscope navigation

Patented cleaning route design

Intelligent Remote Control