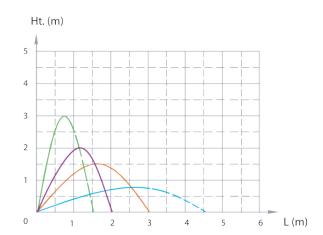

# Rainbow Fountain Z2OL-12 Laminar Jet



### **Water Parabolas**



## Z20L-12 Laminar Jet Specifications

- · Effect: laminar water
- Orifice: 12mm
- Vertical pivoting range:  $0 \sim 30^{\circ}$
- Max. pressure: 0.5bar
- Max. flow rate: 50 l/min
- Max. water depth: 180mm

- Rated voltage of LED light: 24V DC
- Rated power of LED light: 3W
- Light type: LED RGB / white light
- Power cable for LED light: 3m STW 18AWG
- Material: stainless steel
- Weight: 17kg

### Example of application



## **Dimensions**



| Characteristics         | Z20L-12         |
|-------------------------|-----------------|
| Rated voltage           | 24VDC           |
| LED rated power         | 3W              |
| Power Cable             | 3m STW 18AWG    |
| Vertical pivoting range | 0~30°           |
| Weight                  | 17kg            |
| Orifice                 |