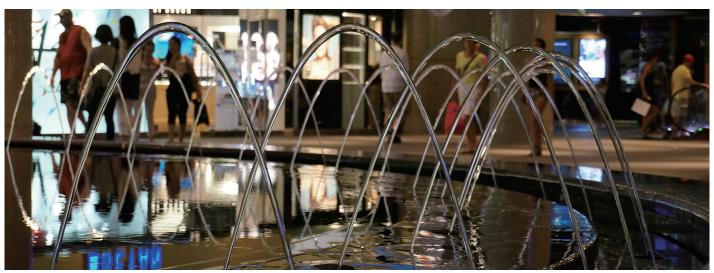

# Rainbow Fountain Z2OL-12 Laminar Jet



### **Water Parabolas**



## Z20L-12 Laminar Jet Specifications

- · Effect: laminar water
- Orifice: 12mm
- Vertical pivoting range:  $0 \sim 30^{\circ}$
- Max. pressure: 0.5bar
- Max. flow rate: 50 l/min
- Max. water depth: 180mm

- Rated voltage of LED light: 24V DC
- Rated power of LED light: 3W
- Light type: LED RGB / white light
- Power cable for LED light: 3m STW 18AWG
- Material: stainless steel
- Weight: 17kg

### Example of application



## **Dimensions**



| Characteristics         | Z20L-12         |
|-------------------------|-----------------|
| Rated voltage           | 24VDC           |
| LED rated power         | 3W              |
| Power Cable             | 3m STW 18AWG    |
| Vertical pivoting range | 0~30°           |
| Weight                  | 17kg            |
| Orifice                 | 12 mm           |
| Max flow rate           | 50 ltr/min      |
| Material                | Stainless Steel |