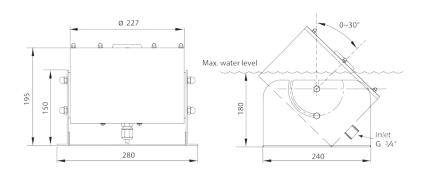

## **Dimensions**

| Characteristics         | Z20L-12         |
|-------------------------|-----------------|
| Rated voltage           | 24VDC           |
| LED rated power         | 3W              |
| Power Cable             | 3m STW 18AWG    |
| Vertical pivoting range | 0~30°           |
| Weight                  | 17kg            |
| Orifice                 | 12 mm           |
| Max flow rate           | 50 ltr/min      |
| Material                | Stainless Steel |