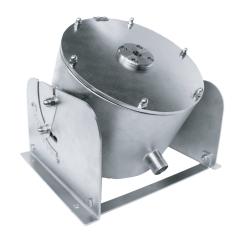

# Rainbow Fountain Z2OL-12 Laminar Jet

## Z20L-12 Laminar Jet Specifications

- · Effect: laminar water
- Orifice: 12mm
- Vertical pivoting range:  $0 \sim 30^{\circ}$
- Max. pressure: 0.5bar
- Max. flow rate: 50 l/min
- Max. water depth: 180mm

- Rated voltage of LED light: 24V DC
- Rated power of LED light: 3W
- Light type: LED RGB / white light
- Power cable for LED light: 3m STW 18AWG
- Material: stainless steel
- Weight: 17kg